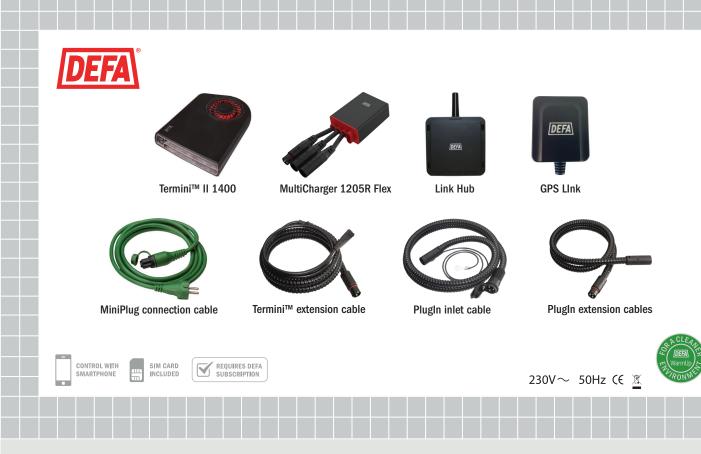

## WarmUp | 1400 | GPS Link

WarmUp 1400 GPS Link is a complete DEFA Link package with Security, Finder and WarmUp with Termini<sup>™</sup> 1400 interior heater included. Easily accessible on your mobile, WarmUp GPS Link will give you full control of your car - and your car preheating system