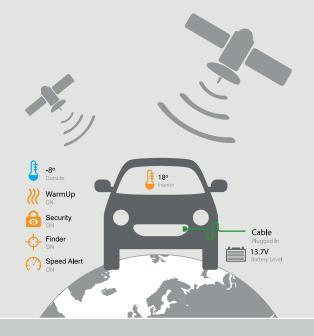

With Warmup GPS Link you can turn on and off the heating system. You can monitor the outside and the inside temperature of the car, check the battery status and receive an alert if the voltage gets low. You will be notified if the car is started or moved, and you can at any time see where your car is located, in a map on the mobile. And easily share the coordinates with the police or your employer.