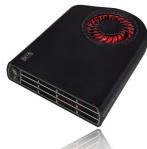

## Cabin Heater Kit EV 1900

Item number: 470005

## Cabin Heater Kit EV 1900

## Cabin Heater Kit 1900 contains:

430065 - TerminiTM II 1900 interior heater

460860 - TerminiTM extension cable (1,75m)

460955 - MiniPlug Xtreme connection cable (2,5m)

460915 - Plugln inlet cable (1,5m)