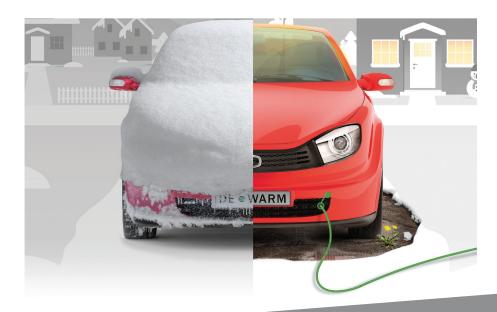

## Interior heater kit for EV

The kit contains a Termini™ interior heater and required cables and mounting kits.