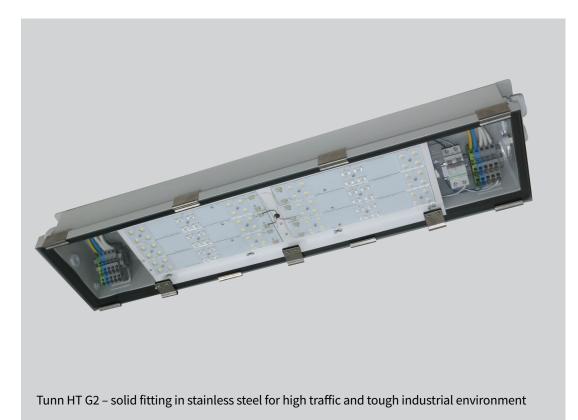

# **Tunn HT G2**

### Description

Body in stainless steel AISI 316L, painted in RAL 7035 (light grey). Robust hinged flat glass with lock securing high density and an evenly pressure on the glass. Internal cooling ribs securing optimal distribution of heat. Smooth surface to avoid athering of dust, easy cleaning. The fitting is supplied with curcuit breaker and electronic LED driver with CLO function. Special optics secure uniform light both on the road surface and the tunnel walls.

## **Application areas**

The fitting is developed for use in tunnels with high traffic, but the fitting is also ideal for use in industry plants and rough environments.