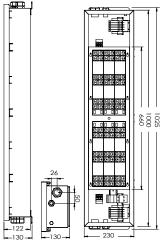

### Installation

Fixing in each end Ø 12,5 mm. Nipple entering M32 og M16 in each end. Through wireing in fitting, up to 5x16mm<sup>2</sup> additional to control cable.