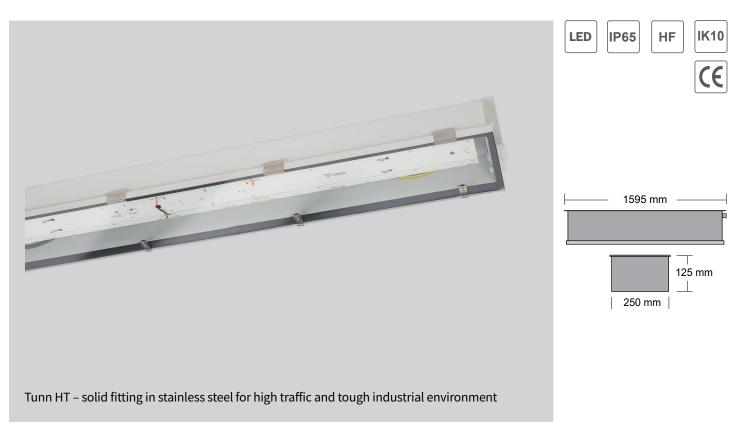

## Description

Body in stainless steel AISI 316L. Tempered flat glass. Symmetric reflector of aluminium. The body is painted in RAL 7035 light grey. The fitting is standard with electronic control gear.

## Installation

Fixing in each end Ø12,5mm, c/c-1562mm. cable glands i in each end, through wiring 5x10mm<sup>2</sup>.