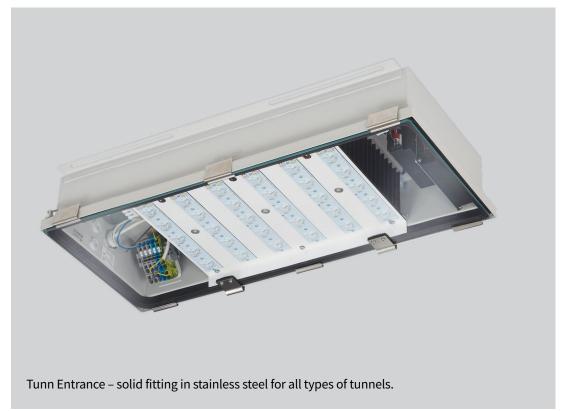

# **Tunn Entrance**

## Description

Body in stainless steel AISI 316L, EN NS 1.4404. height only 124 mm, painted in RAL 7035 (light grey). Robust hinged flat glass with lock securing high density and an evenly pressure on the glass. Internal cooling ribs securing optimal distribution of heat. Smooth surface to avoid athering of dust, easy cleaning. The fitting is supplied with electronic LED driver. Curcuit breaker and beathing filter as standard.

## Installation

Weight symmetric fitting with fixing slots Ø 11mm n each side with c/c 335mm for suspension bracket for cable bridges. Cable entries 2xM32 + 2xM20 blind plug for a.o.b. control cable as standard. Through wireing in fitting, up to 5x16mm<sup>2</sup>.

## **Light source**

High efficient LED ith counter light optics. Colour temperatur 4000K.