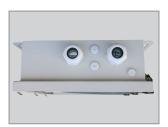

## Description

Body in stainless steel AISI 316L, EN NS 1.4404. height only 124 mm, painted in RAL 7035 (light grey). Robust hinged flat glass with lock securing high density and an evenly pressure on the glass. Internal cooling ribs securing optimal distribution of heat. Smooth surface to avoid athering of dust, easy cleaning. The fitting is supplied with electronic LED driver. Curcuit breaker and beathing filter as standard.

## **Light source**

High efficient LED ith counter light optics. Colour temperatur 4000K.

#### Other

The fitting is supplied with DALI LED-driver a standard, but can also be adapted to most others control systems and equipt with chassis contact for quick connection.

Low building height

Changeable LED module