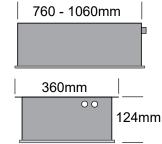

## Description

Body in stainless steel AISI 316L, EN NS 1.4404. height only 124 mm, painted in RAL 7035 (light grey). Robust hinged flat glass with lock securing high density and an evenly pressure on the glass. Internal cooling ribs securing optimal distribution of heat. Smooth surface to avoid athering of dust, easy cleaning. The fitting is supplied with electronic LED driver. Curcuit breaker and beathing filter as standard.

## Installation

Weight symmetric fitting with fixing slots Ø 11mm n each side with c/c 335mm for suspension bracket for cable bridges. Cable entries 2xM32 + 2xM20 blind plug for a.o.b. control cable as standard. Through wireing in fitting, up to 5x16mm<sup>2</sup>.