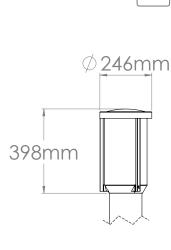

### Description

Decorative park fitting for installation on a short pole. Helena bollard is a top fitting and requires an additional pole and mounting kit. The fitting is delivered in grey, RAL 7035 as standard. Housing and base is made of die-cast aluminium top cover in hot galvanized steel, rods of aluminium. Diffuser in UV- and vandal resistant polycarbonate. The reflector shield is made of aluminium, painted in white.