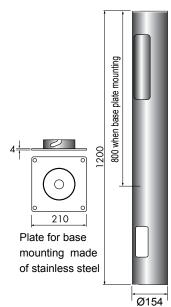

### Mounting

Foundation for base mounting or root mounting.

#### Installation

Supplied with 1m 3x1,5mm<sup>2</sup> cable. Fuse block can be mounted through a hatchway on the pole.