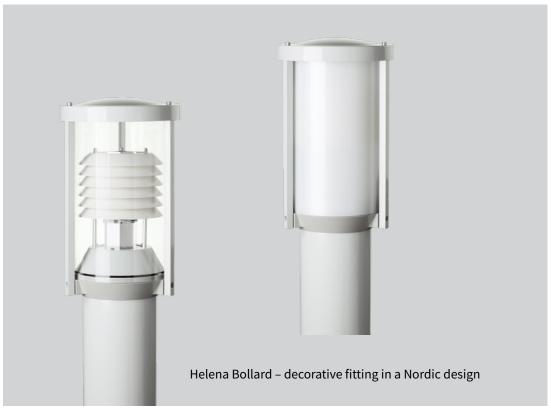

# Helena Bollard

**LED** 

### Description

Decorative park fitting for installation on a short pole. Helena bollard is a top fitting and requires an additional pole and mounting kit. The fitting is delivered in grey, RAL 7035 as standard. Housing and base is made of die-cast aluminium top cover in hot galvanized steel, rods of aluminium. Diffuser in UV- and vandal resistant polycarbonate. The reflector shield is made of aluminium, painted in white.

#### **Application areas**

Footpaths, entrances, parks, parking area etc...