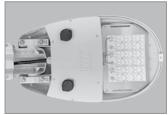

# Elite small - Zhaga

#### Description

Body in pressure die-cast aluminium with impact 5 mm flat glass. Powder painted in grey - RAL 7035, corrosion class C5. Elite is design to give maximum heat transmission and long lifetime, with a plain surface without any visible cooling ribs. CLO - Constant Light Output as standard. The fitting gratify EN 62471 requirement for photo biological safety. 6kV Surge Protection Device and Zhaga connector is integrated.

# Mounting

The fixing bracket in die-cast aluminium, is reversible for mounting on arm or pole top  $\emptyset$ 40-76mm, can be tilted in steps of 5°. The fitting is supplied with 2x2,5mm² cable, 8m length as standard.