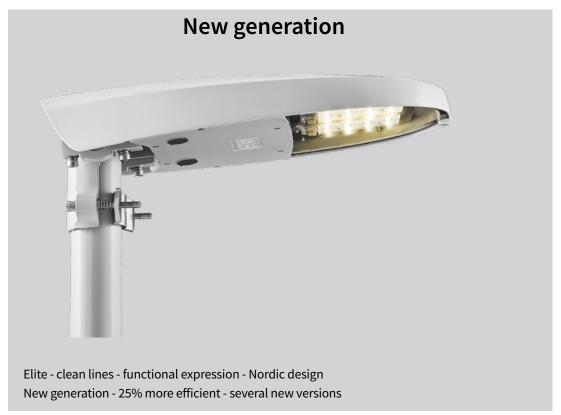

#### Description

Body in pressure die-cast aluminium with impact 5 mm flat glass. Powder painted in grey - RAL 7035, corrosion class C5. Elite is design to give maximum heat transmission and long lifetime, with a plain surface without any visible cooling ribs. CLO - Constant Light Output as standard. The fitting gratify EN 62471 requirement for photo biological safety. 6kV Surge Protection Device and Zhaga connector is integrated.

### **Application areas**

The plain design of the fitting makes Elite suitable in various application areas By use of the wall fixing Elite is ideal for use as wall light around buildings and plants.

Due to the street light optics the fitting is ideal for use along minor roads, tracks, foot and cycle paths and parking areas.

# Mounting

The fixing bracket in die-cast aluminium, is reversible for mounting on arm or pole top  $\emptyset$ 40-76mm, can be tilted in steps of 5°. The fitting is supplied with 2x2,5mm² cable, 8m length as standard.