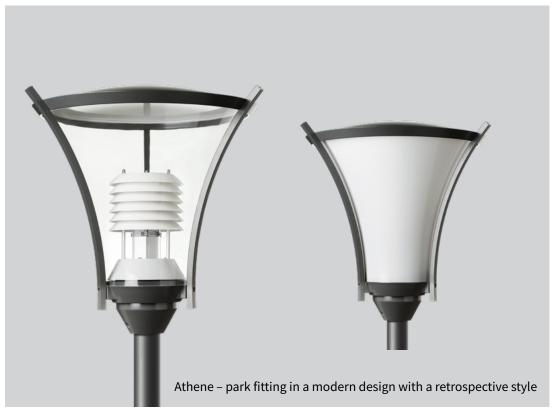

# **Athene Park**

556mm

#### Description

Housing and base are made of die-cast aluminium and top cover in hot galvanized steel. The rods are of aluminium and the diffuser of clear or opal PMMA acrylic. The fitting is delivered in grey, RAL 7035 as standard.. The reflector shield is made of aluminium, painted in white.

## **Application areas**

Footpaths, entrances, parks, pedestrian streets, parking area etc...