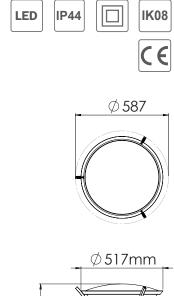

#### Description

Housing and base are made of die-cast aluminium and top cover in hot galvanized steel. The rods are of aluminium and the diffuser of clear or opal PMMA acrylic. The fitting is delivered in grey, RAL 7035 as standard.. The reflector shield is made of aluminium, painted in white.