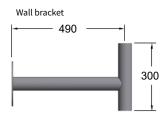

#### Others

CLO - Constant Light Output as standard. Athene is also available as wall fitting.

| DEFA no.               | Туре       |      | Diffuser | Light | source | lm fitting | lm/W | Weight |
|------------------------|------------|------|----------|-------|--------|------------|------|--------|
| 115731                 | Athene     | Park | Clear    | 36W   | 4000K  | 2378       | 67   | 7,6 kg |
| 115736                 |            | Park | Opal     | 36W   | 4000K  | 3004       | 85   | 7,6 kg |
| 115737                 |            | Park | Clear    | 36W   | 3000K  | 2289       | 64   | 7,6 kg |
| 115739                 |            | Park | Opal     | 36W   | 3000K  | 2891       | 81   | 7,6 kg |
| Accessories:<br>122706 | Wall brack | æt   | Galv     |       |        |            |      | 6,3 kg |