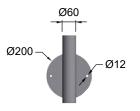

The LED module is changeable and available as accessory for re-building of existing fittings.

## **Application areas**

Footpaths, entrances, parks, pedestrian streets, parking area etc...

# Mounting

The fitting is prepared for mounting on Ø60 pole top.

#### Installation

Supplied with 4m 3x1,5mm<sup>2</sup> cable.

#### Others

CLO - Constant Light Output as standard. Athene is also available as wall fitting.

#### Fittings (pcs) each circuit

| <b>.</b> | 10-B | 10-C | 16-B | 16-0 |
|----------|------|------|------|------|
| 36W      | 23   | 37   | 36   | 58   |

## LED unit

| Colour index Ra:          | 85       |
|---------------------------|----------|
| Colour tolerance MacAdam: | 3 SDCM   |
| Life time L70:            | 90 000 h |
| Ambient temperatur Ta:    | 25°C     |







| DEFA no.               | Туре       |      | Diffuser | Light | source | lm fitting | lm/W | Weight |
|------------------------|------------|------|----------|-------|--------|------------|------|--------|
| 115731                 | Athene     | Park | Clear    | 36W   | 4000K  | 2378       | 67   | 7,6 kg |
| 115736                 |            | Park | Opal     | 36W   | 4000K  | 3004       | 85   | 7,6 kg |
| 115737                 |            | Park | Clear    | 36W   | 3000K  | 2289       | 64   | 7,6 kg |
| 115739                 |            | Park | Opal     | 36W   | 3000K  | 2891       | 81   | 7,6 kg |
| Accessories:<br>122706 | Wall brack | æt   | Galv     |       |        |            |      | 6,3 kg |