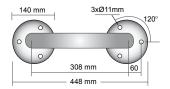

Base plate measurments.

| Number                                                 | Туре                                            |                               | Colour/finish                |
|--------------------------------------------------------|-------------------------------------------------|-------------------------------|------------------------------|
| 107345<br>105515<br>105380                             | Arc Pole<br>Arc Pole<br>Arc Pole                | 1050 mm<br>1050 mm<br>1050 mm | White<br>Black<br>Galvanized |
| Accessories:<br>105460<br><i>The light fitting has</i> | Arc Pole Ground anchor to be ordered separately |                               | Galvanized                   |