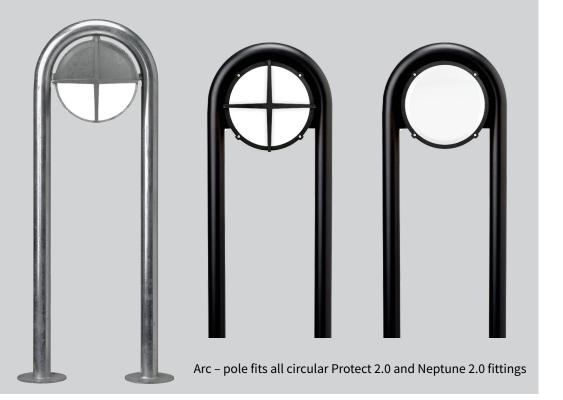

## Description

Arc pole fits all versions of Protect 2.0 and Neptune 2.0. The painted versions of the pole are made of chromated steel, giving good protection against corrosion. Standard colours white RAL 9016, black RAL 9011 and unpainted. The unpainted version is made of galvanized steel which fits very good together with fittings in natural aluminium.

## Mounting

Arc pole is prepared for single or dual mounting. (1 or 2 fittings). The pole is easy to mount and are delivered with a plate in behind covering all cabelings.

Arc pole is prepared for base mounting (2x3 screws), or mounting on a saparate root bracket made of galvanized steel.