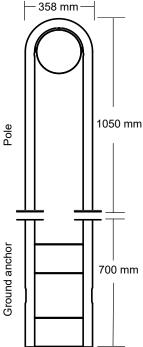

## Mounting

Arc pole is prepared for single or dual mounting. (1 or 2 fittings). The pole is easy to mount and are delivered with a plate in behind covering all cabelings.

Arc pole is prepared for base mounting (2x3 screws), or mounting on a saparate root bracket made of galvanized steel.

Base plate measurments.

| Number                                                 | Туре                                            |                               | Colour/finish                |
|--------------------------------------------------------|-------------------------------------------------|-------------------------------|------------------------------|
| 107345<br>105515<br>105380                             | Arc Pole<br>Arc Pole<br>Arc Pole                | 1050 mm<br>1050 mm<br>1050 mm | White<br>Black<br>Galvanized |
| Accessories:<br>105460<br><i>The light fitting has</i> | Arc Pole Ground anchor to be ordered separately |                               | Galvanized                   |