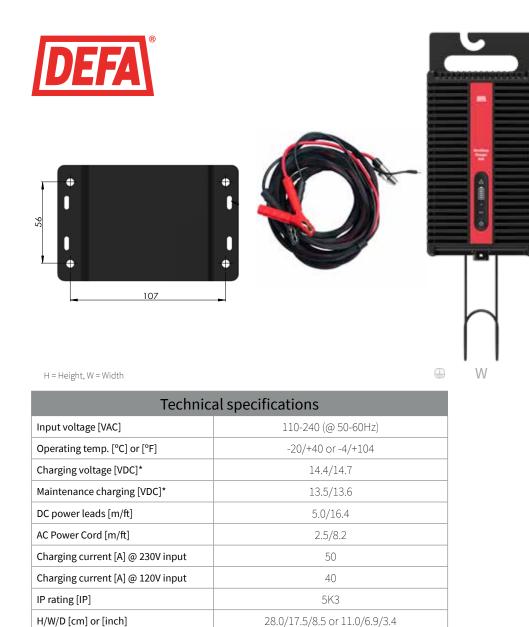

## WorkshopCharger 40-50A

DEFA WorkshopCharger 40-50A is based on modern switch-mode technology and maintains and promotes optimal battery performance and durability. It is well suited to battery sizes up to approx. 600Ah and can maintain the battery charge for an unlimited time.

#### Use

Н

| 14.7 Button  | Recommended use for AGM and EFB batteries.                                                                                                                                                                            |
|--------------|-----------------------------------------------------------------------------------------------------------------------------------------------------------------------------------------------------------------------|
| Li Button    | Use with Li-Ion batteries with integrated battery management system (BMS).                                                                                                                                            |
| Power supply | When the charger is turned off the power button can be pressed until the LED segments light up one by one in a regular bottom to top cycle. The charger is now in power supply mode and delivers 13.7V and up to 50A. |

### Maintenance

Keep all connectors free from moisture and dirt.

Weight [kg/Lbs]

\* Temperature-compensated approx 5.0 mV/°C/cell. Ref. 25°C.