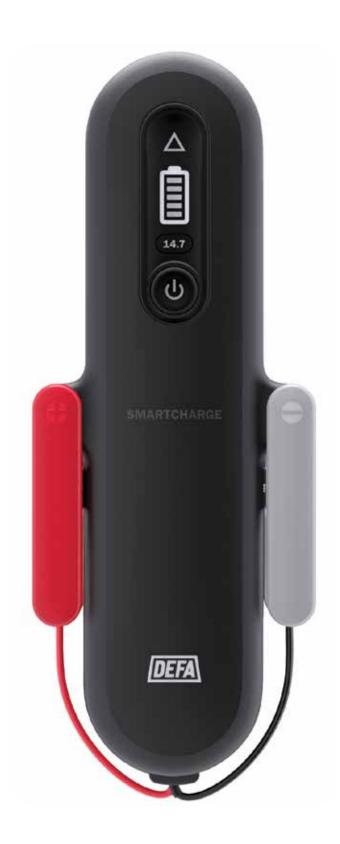

### Portable battery charger

SmartCharge 8A is a larger and lot more powerful charger which is suitable for a more effective charging of larger batteries in for instance a car or a boat. SmartCharge represents the latest technology within battery charging which will give the battery optimum life.

#### **Functions**

- · Backlit user friendly interface and display
- Adapts automatically to the size of your battery
- A display to easily read the actual power level of your battery
- · Integrated cable management
- It will never over-charge your battery
- Temperature compensated charging cycle
- Can also be used as power supply

### **Specifications**

Item number 701785

Input voltage 230, 50-60 VAC, Hz

Charge power, max 132 W

Inverse current < 1 mA

Output voltage 14,4/14,7 VDC

Operating temperature -30 ~ +40°C

Cooling Air