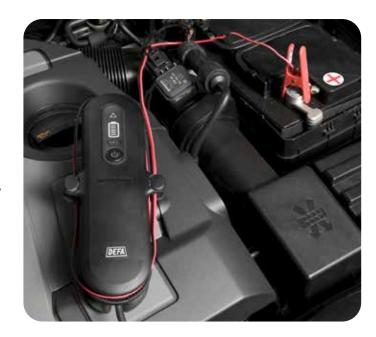

#### Use

Take time to read the user manual and follow the instructions before using the charger!

#### **Functions**

- · Backlit user friendly interface and display
- Adapts automatically to the size of your battery
- A display to easily read the actual power level of your battery
- · Integrated cable management
- It will never over-charge your battery
- Temperature compensated charging cycle
- Can also be used as power supply