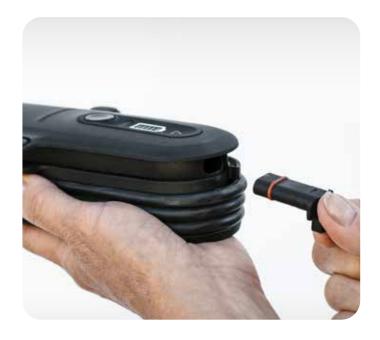

#### **Functions**

- · Backlit user friendly interface and display
- Adapts automatically to the size of your battery
- A display to easily read the actual power level of your battery
- · Integrated cable management
- It will never over-charge your battery
- Temperature compensated charging cycle
- Can also be used as power supply

A variety of SmartCharge accessories are available.