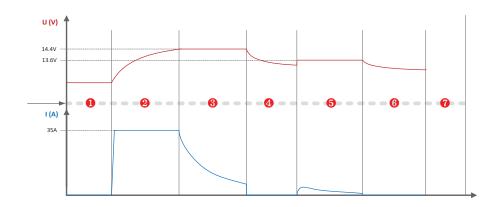

| Technical specifications      |                                                            |
|-------------------------------|------------------------------------------------------------|
| Input voltage [VAC]           | 220-240                                                    |
| Operating temperature [°C]    | -35/+50                                                    |
| Charging voltage* S1 [VDC]    | 14,4                                                       |
| Maintenance charging S2 [VDC] | 13,5                                                       |
| Charging current [A]          | 35                                                         |
| Battery size, max [Ah]        | 600                                                        |
| IP rating [IP]                | 44                                                         |
| H/W/D [mm]                    | 200x98x53                                                  |
| Weight [kg]                   | 1,6                                                        |
| Protection class              | 1                                                          |
| Certifications                | EN60335-1, EN60335-2-29, EN55014-1, EN55014-2, EN61003-3/2 |

<sup>\*</sup> Temperature-compensated approx 5,0 mV/°C/cell. Ref. 25°C.

## Use

The charger can stand parallel current load up to 20A pr. channel from another user at the same time as it charge the battery. The charging voltage is temperature compensated with external sensor. The charger can be connected to a LED remote gauge.