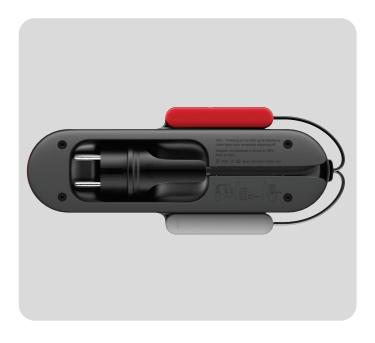

#### **Functions**

- Backlit user friendly interface and display
- Integrated cable management.
- It will never over-charge your battery.
- Temperature compensated charging cycle (only for standard charging curve, not Lithium).
- Possible to charge lithium batteries with integrated Battery management system (BMS).