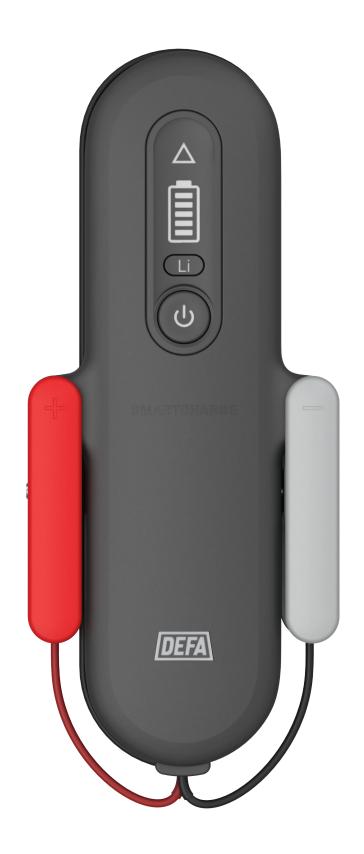

## Portable battery charger

A very userfriendly battery charger who is solving most of the charging jobs at home, in your caravan or your boat and for more proffesional jobs. SmartCharge represents the latest technology within battery charging which will give the battery optimum life.

#### **Functions**

- Backlit user friendly interface and display
- Integrated cable management.
- It will never over-charge your battery.
- Temperature compensated charging cycle (only for standard charging curve, not Lithium).
- Possible to charge lithium batteries with integrated Battery management system (BMS).