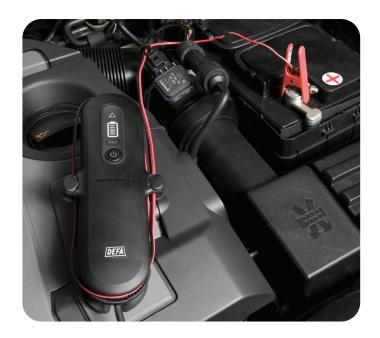

## Portable battery charger

A very userfriendly battery charger who is solving most of the charging jobs at home, in your caravan or your boat and for more proffesional jobs. SmartCharge represents the latest technology within battery charging which will give the battery optimum life.

#### Use

Take time to read the user manual and follow the instructions before using the charger!