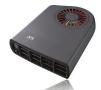

## ComfortKit 2100 contains:

430060 - Termini™ 2100 interior heater

460860 - Termini™ extension cable (1,75m)

460853 - PlugIn Y-connector

460930 - MiniPlug connection cable (2,5m)

460915 - MiniPlug inlet cable (1,5m)