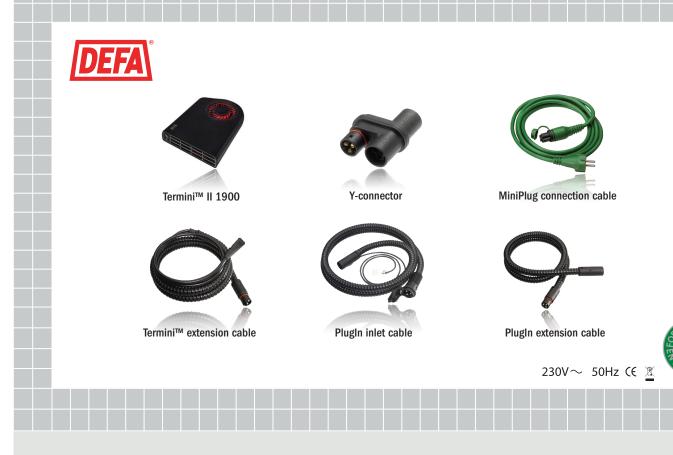

## ComfortKit 1400 contains:

430065 - Termini<sup>™</sup> II 1900 interior heater 460860 - Termini<sup>™</sup> extension cable (1,75m) 460853 - PlugIn Y-stykke 460930 - MiniPlug connection cable (2,5m) 460915 - MiniPlug inlet cable (1,5m) 460803 - PlugIn extension cable (1,0m)