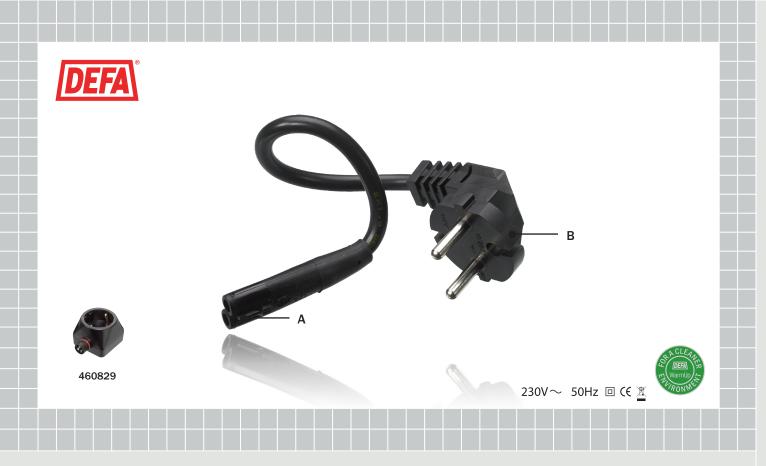

## Termini<sup>™</sup> - Schuko adapter

DEFA Termini-Schuko adapter - transition between Schuko (**B**) and Termini<sup>™</sup> interior heater with Termini<sup>™</sup> plug (**A**).

This transition can be used if you want a Termini<sup>™</sup> interior heater with Termini<sup>™</sup> plug in a vehicle where **460829** is already installed in the cabin.